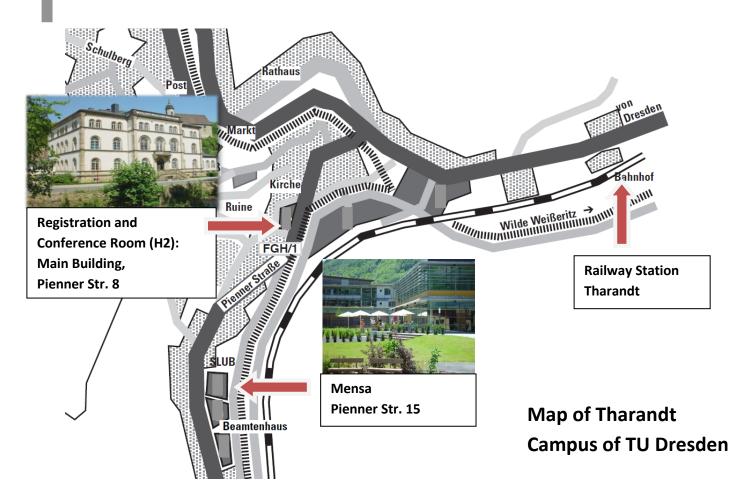

## **SILVA Network Annual Conference 2019**

Tharandt, 19-21 June (Programme as of 12 June 2019)

|                      | V                                                                                                                                               | Vednesday, 19 <sup>th</sup> June                                                                                                             |                      |  |
|----------------------|-------------------------------------------------------------------------------------------------------------------------------------------------|----------------------------------------------------------------------------------------------------------------------------------------------|----------------------|--|
| 11.00-12.00          | Special business                                                                                                                                | s session: global networking on forest education                                                                                             |                      |  |
| 12:00-14:00          | Registration: Main Building of the Department of Forest Sciences, Pienner Str. 8, 01737 Tharandt  Lunch: Mensa, Pienner Str. 15, 01737 Tharandt |                                                                                                                                              |                      |  |
| 14:00-14:30          | Welcome addresses and opening of SILVA Network Annual Conference                                                                                |                                                                                                                                              |                      |  |
| Conference Room H 2, | 14:00-14:10                                                                                                                                     | Jörn Erler, Dean of Studies, Department of Forest Sciences, TU Dresden                                                                       |                      |  |
| Main Building,       | 14:10-14:20                                                                                                                                     | Norbert Weber, President SILVA Network                                                                                                       |                      |  |
| Pienner Str. 8       | 14:20-14:25                                                                                                                                     | Mika Rekola, IUFRO-IFSA Task Force on Forest                                                                                                 | t Education          |  |
|                      | 14:25-14:30                                                                                                                                     | Greetings from ICA - Association for European L Universities (Simon Heath, communicated by N.                                                |                      |  |
| 14:30-15:00          | the start of the Siegfried Lewark                                                                                                               | ing in forestry study programmes 20 years after Bologna process  , SILVA Network Past President                                              |                      |  |
| 15:00-15:30          | study of Global<br>IUFRO-IFSA Tas                                                                                                               | promising practices in Forest education: a case Competition on Best Practices by the joint sk Force on Forest Education - EFI Bonn (Germany) | Tech                 |  |
| 15:30-16:00          | Coffee Break                                                                                                                                    |                                                                                                                                              | nic                  |  |
| 16:00-16:30          |                                                                                                                                                 | Education in Prague<br>JLS Prague (Czech Republic)                                                                                           | Technical session I  |  |
| 16:30-17:00          | ECTS                                                                                                                                            | orest-Landscape-Management" Triangle with  FH Zürich (Switzerland)                                                                           | on –                 |  |
| 17:00-17:30          | MEDFOR: The e                                                                                                                                   | experience of an Erasmus Mundus Master<br>Forestry and Natural Resources                                                                     |                      |  |
|                      | Catarina Tavares                                                                                                                                | s – ULisboa (Portugal)  Thursday, 20 <sup>th</sup> June                                                                                      |                      |  |
|                      | 1                                                                                                                                               |                                                                                                                                              |                      |  |
| 09:00-09:30          | between higher                                                                                                                                  | young foresters in Germany: Living linkages<br>forest education and professional practice<br>- Junges Netzwerk Forst (Germany)               |                      |  |
| 09:30-10:00          | based educatio                                                                                                                                  | versity teachers' competences - evidence-<br>n in the discipline of natural resources<br>niversity of Helsinki (Finland)                     |                      |  |
| 10:00-10:30          | Programmes of                                                                                                                                   | 'Bologna Principles" on Forest Science Degree<br>the Technische Universität München<br>Starck - TU München (Germany)                         | Technical session II |  |
| 10:30-11:00          | Coffee Break                                                                                                                                    | \ \ \ \ \ \ \ \ \ \ \ \ \ \ \ \ \ \ \                                                                                                        | <u> </u>             |  |
| 11:00-11:30          | universities hav                                                                                                                                | treme events and forest management: can<br>ve a role? The case of Vaia storm in Italy<br>University of Padova (Italy)                        | session              |  |
| 11:30-12:00          | 20 years Bologi                                                                                                                                 | na Process: desire and reality usch - Universität Göttingen (Germany)                                                                        | =                    |  |
| 12:00-12:30          |                                                                                                                                                 | er forest education by internationalization and change at the example of a local IFSA Group FSA Tharandt                                     |                      |  |
| 12:30-14:00          |                                                                                                                                                 | Campus Tharandt)                                                                                                                             |                      |  |